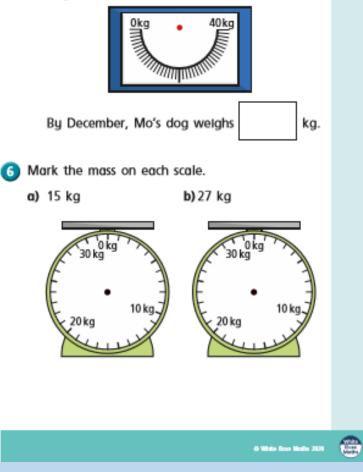

### Complete worksheets (respond)

b) By December, the dog's weight has increased by another 10 kg.

Draw an arrow to show the weight of the dog in December.