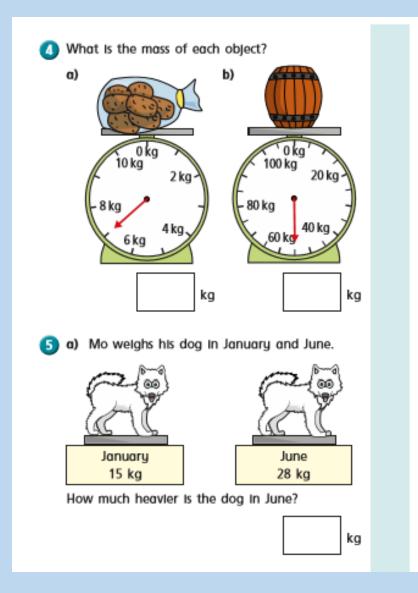

### Complete worksheets (respond)

### Complete worksheets (respond)

b) By December, the dog's weight has increased by another 10 kg.

Draw an arrow to show the weight of the dog in December.