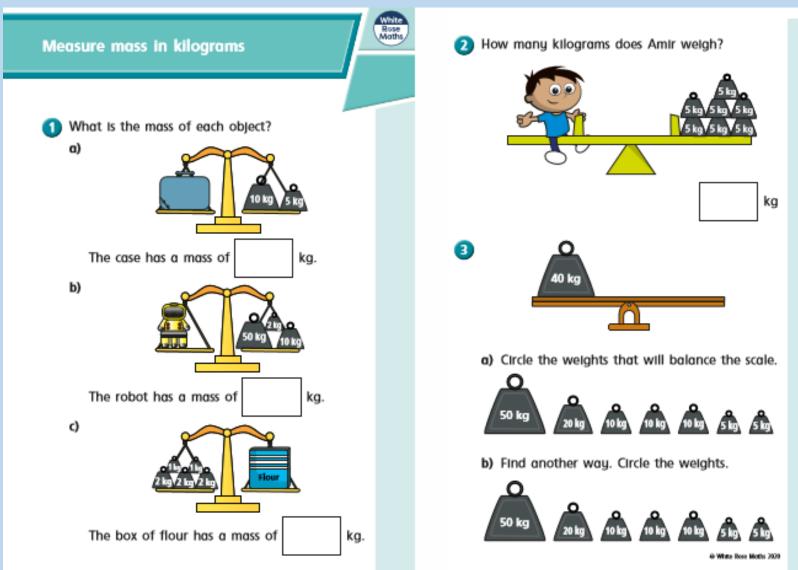

## MATHS

WALT – Measure mass in kilograms

#### Type 'White rose maths year 2' in to google Scroll down and click on

Summer Term - Week 10 (w/c 29th June)

# Watch the video – lesson 2 measure mass in kilograms





Looking for the worksheets? Contact your child's school to check if they have a subscription to our worksheets. Alternatively, read more here or get some extra practice from BBC Bitesize.

Here is the link https://whiterosemaths.com/homelearning/year-2/

### Complete worksheets (respond)



### Complete worksheets (respond)



b) By December, the dog's weight has increased by another 10 kg.

Draw an arrow to show the weight of the dog in December.