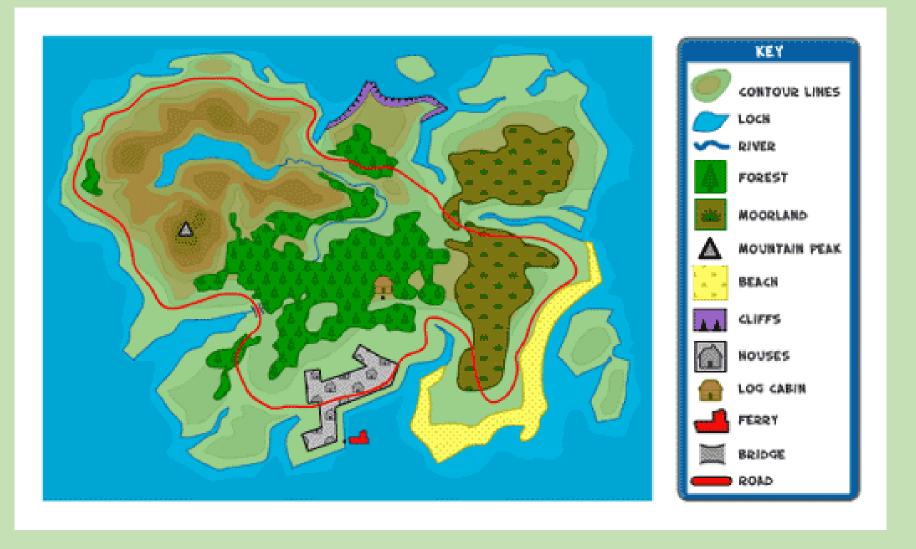

#### Human features:

Things that have been made by humans.

Here is map with a key. The key includes some human features and some physical features. Can you point out the physical features?