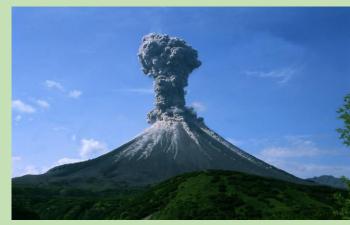

## Can you guess whether these pictures are human or physical features?

Mountain

City

Village

River

Volcano

# Can you guess whether these pictures are human or physical features?

**PHYSICAL** 

**HUMAN** 

**HUMAN** 

**PHYSICAL** 

**PHYSICAL** 