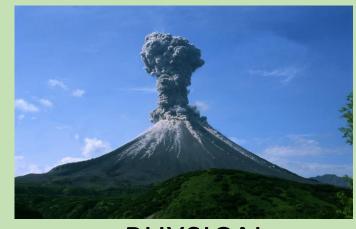

## Can you guess whether these pictures are human or physical features?

Mountain

City

Village

River

Volcano

# Can you guess whether these pictures are human or physical features?

**PHYSICAL** 

**HUMAN** 

**HUMAN** 

**PHYSICAL** 

**PHYSICAL** 