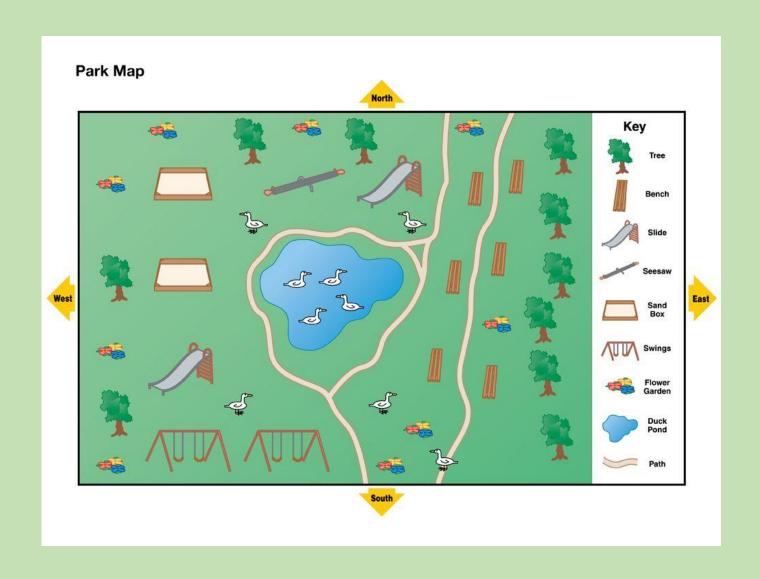

## GEOGRAPHY

WALT – identify human and physical features

## Can you guess whether these pictures are human or physical features?



Mountain



City



Village



River



Volcano

# Can you guess whether these pictures are human or physical features?



**PHYSICAL** 



**HUMAN** 



**HUMAN** 



**PHYSICAL** 



**PHYSICAL** 

### Physical features:

Natural features that did not rely on humans to be made.

#### Human features:

Things that have been made by humans.

Here is map with a key. The key includes some human features and some physical features. Can you point out the physical features?



### Now try this one...



#### **ACTIVITY**

I would like you to create a treasure map of this island!

Can you create a key that shows physical and human features?

For example you could add in a volcano or trees for physical features and houses or boats for human features.