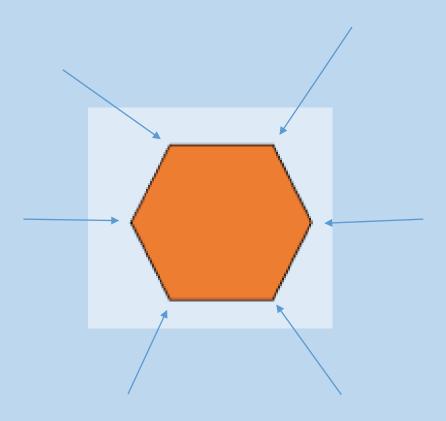

## VERTICES OF A 2D SHAPE

- Vertices are the corners of 2D shapes
- They occur where 2 sides meet