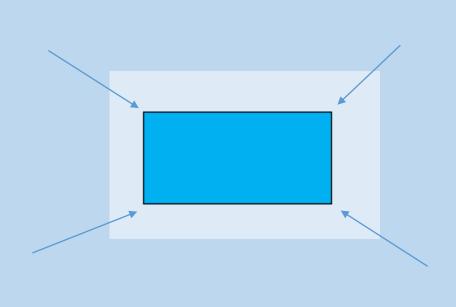

### SIDES OF A 2D SHAPE

- Sides are the lines that make up a 2D shape
- They end at the corners of the 2D shape