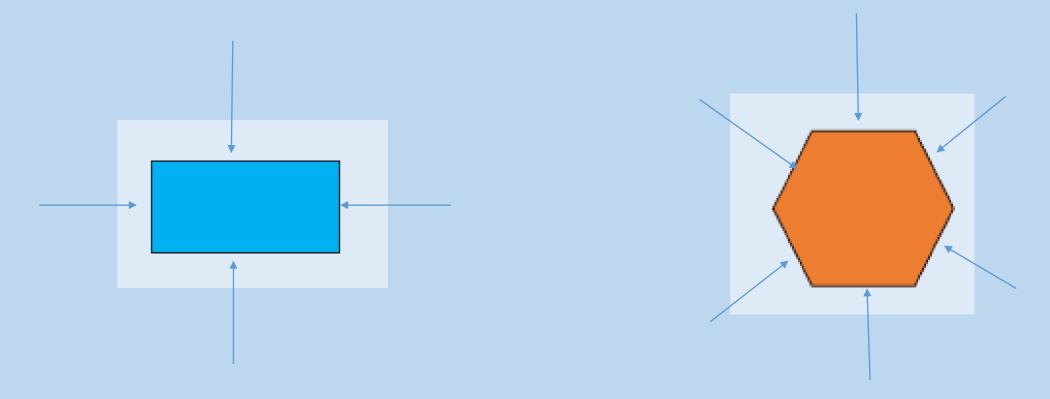

## VERTICES OF A 2D SHAPE

- Vertices are the corners of 2D shapes
- They occur where 2 sides meet