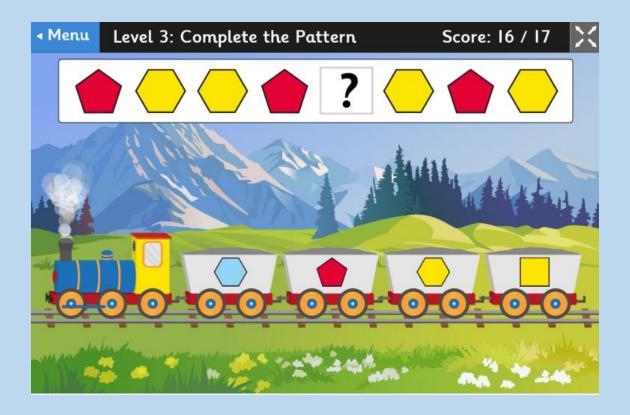

# Starter: Complete the 2D patterns

https://www.topmarks.co.uk/ordering-and-sequencing/shape-patterns

Watch this video about 2D shapes and then try the activities.

https://www.bbc.co.uk/bitesize/topics/zjv39j6/articles/ztpwdmn