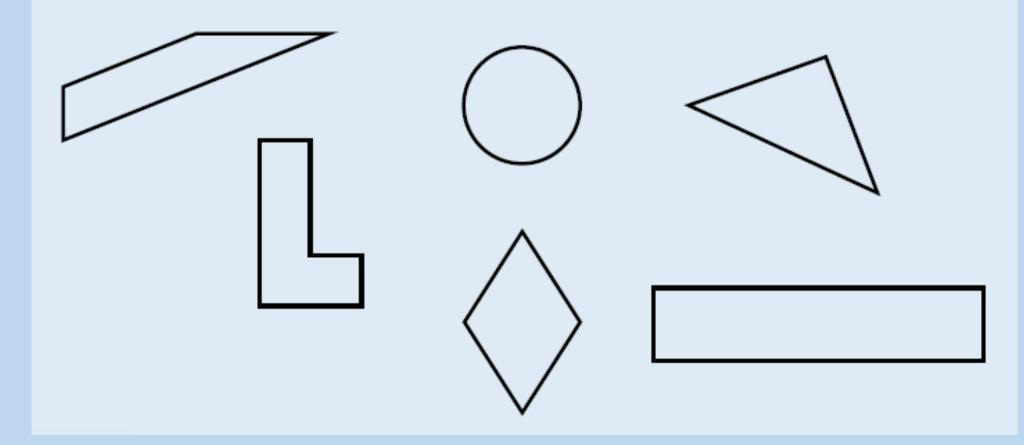

# Maths 2

WALT – Recognise the features of a 2D shape

# Starter: Complete the 2D patterns

https://www.topmarks.co.uk/ordering-and-sequencing/shape-patterns



Watch this video about 2D shapes and then try the activities.

https://www.bbc.co.uk/bitesize/topics/zjv39j6/articles/ztpwdmn

### SIDES OF A 2D SHAPE

- Sides are the lines that make up a 2D shape
- They end at the corners of the 2D shape



# Colour the four-sided shapes.



# Colour the four-sided shapes.

## VERTICES OF A 2D SHAPE

- Vertices are the corners of 2D shapes
- They occur where 2 sides meet





# Colour the shapes with 4 vertices. Or draw

# **ACTIVITY**

- Complete the table
- (respond section)

| Name      | Shana | Number of | Number of |
|-----------|-------|-----------|-----------|
| Nume      | Shape | Number of | Number of |
|           |       | sides     | vertices  |
|           |       |           |           |
| Circle    |       |           |           |
|           |       |           |           |
|           |       |           |           |
|           |       |           |           |
|           |       |           |           |
| Triangle  |       |           |           |
| 11cm gas  |       |           |           |
|