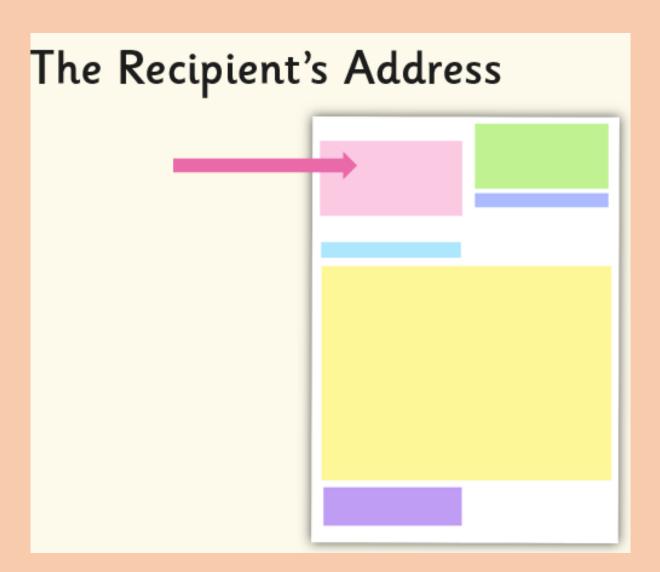

#### 2. Write the school address on the right.

Western Road Primary School Southover Highstreet Lewes BN7 1JB

3. Write the full date on the right hand side under your address

4. Write who your letter is addressed to.