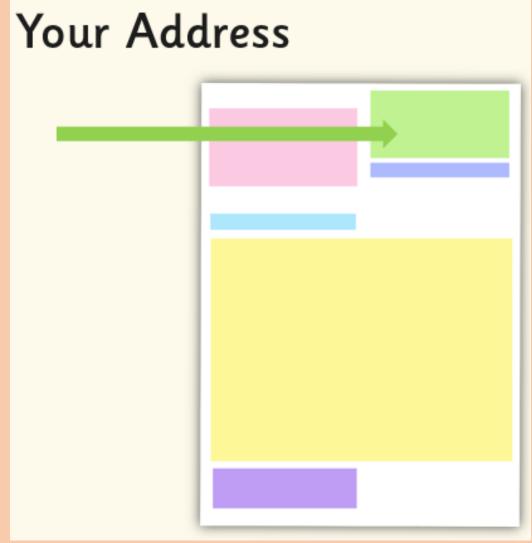

### Literacy 6 and 7

WALT – write a persuasive letter

## Can you use your plan to write your letter to Mrs Wooler persuading her to get a school pet?

| Introduce what you want to say |  |
|--------------------------------|--|
| Flattery                       |  |
| Explain your reasons           |  |
| Extra bonus reason             |  |
| Emotions - use them!           |  |
| Exaggeration using WOW words   |  |
| Questions                      |  |
| Short sentences                |  |
| Concluding sentences           |  |

1. Write your address in the top right corner of your page.



#### 2. Write the school address on the right.

Western Road Primary School Southover Highstreet Lewes BN7 1JB



3. Write the full date on the right hand side under your address



4. Write who your letter is addressed to.



# 5. Use your checklist to write your persuasive argument.





6. Write who your letter is from.



#### You have got 2 days to write your letter!

Don't forget...