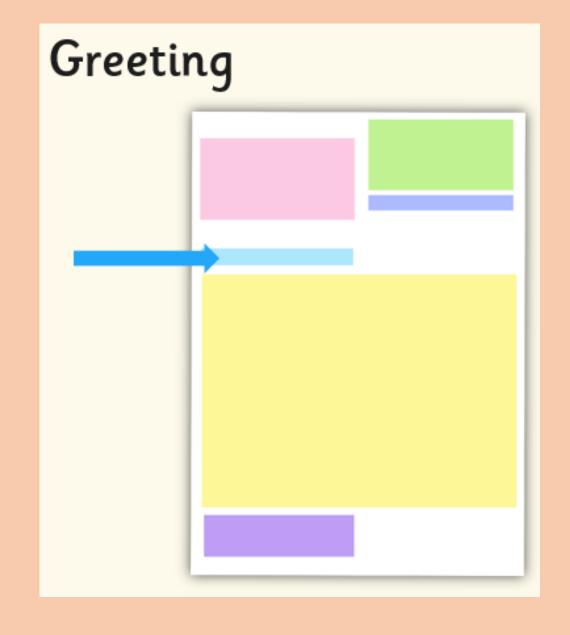

#### 2. Write the school address on the right.

Western Road Primary School Southover Highstreet Lewes BN7 1JB

3. Write the full date on the right hand side under your address

4. Write who your letter is addressed to.

# 5. Use your checklist to write your persuasive argument.

6. Write who your letter is from.