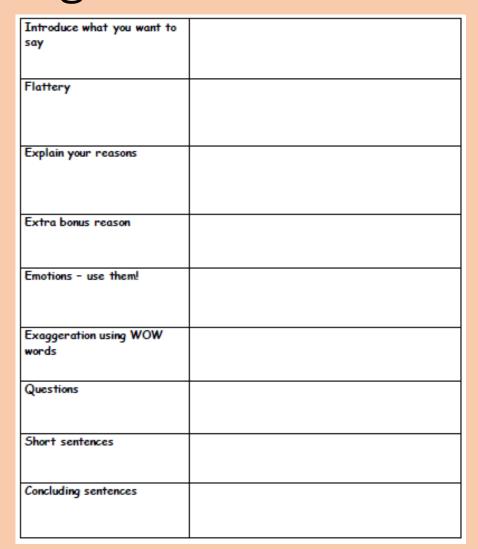

## Can you use your plan to write your letter to Mrs Wooler persuading her to get a school pet?

| Introduce what you want to say |  |
|--------------------------------|--|
| Flattery                       |  |
| Explain your reasons           |  |
| Extra bonus reason             |  |
| Emotions - use them!           |  |
| Exaggeration using WOW words   |  |
| Questions                      |  |
| Short sentences                |  |
| Concluding sentences           |  |