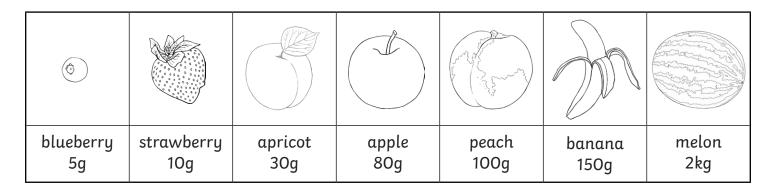

## Compare the Fruit

I can calculate the total combined mass and difference of several items.

1) Use the correct symbol (<, > or =) to compare these items:

| 2 strawberries and 1 banana  | 1 peach and 4 blueberries |
|------------------------------|---------------------------|
| 5 blueberries and 3 apricots | 2 apples and 1 banana     |
| 6 blueberries and 1 apricot  | 1 apple and 1 strawberry  |

- 2) Calculate the difference in mass:
  - a) Between an apple and a banana.
  - b) Between a banana and 4 strawberries.
  - c) Between 3 apricots and a peach.

## Compare the Fruit Answers

I can calculate the total combined mass and difference of several items.

1) Use the correct symbol (<, > or =) to compare these items:

| 2 strawberries and 1 banana  | > | 1 peach and 4 blueberries |
|------------------------------|---|---------------------------|
| 5 blueberries and 3 apricots | < | 2 apples and 1 banana     |
| 6 blueberries and 1 apricot  | < | 1 apple and 1 strawberry  |

- 2) Calculate the difference in mass:
  - a) Between an apple and a banana.

709

b) Between a banana and 4 strawberries.

1109

c) Between 3 apricots and a peach.

109