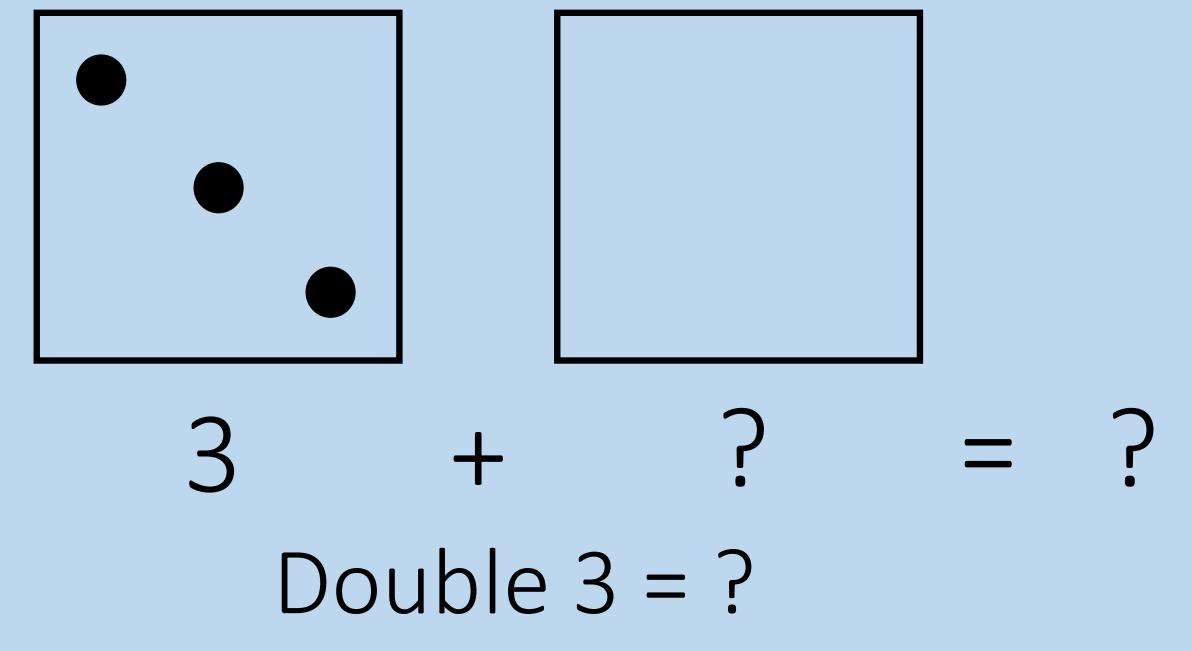

Can you double the amount in the box?

Can you double the amount in the box?

Can you double the amount in the box?

Can you work out what double would go in the boxes?