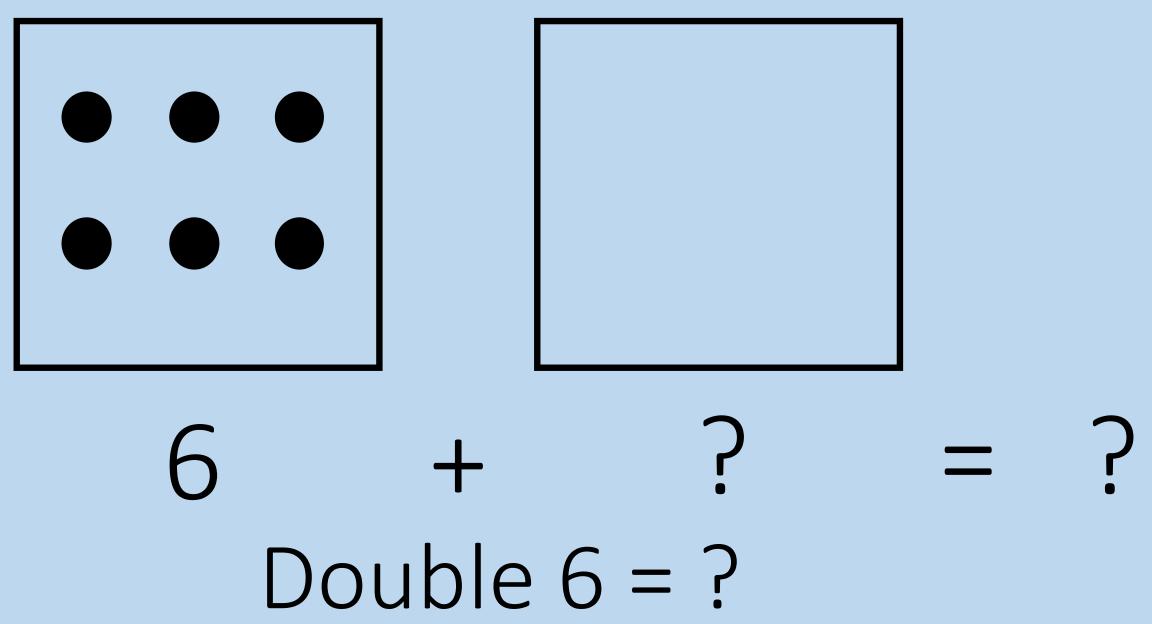

Can you double the amount in the box?

Can you double the amount in the box?

Can you double the amount in the box?

Can you work out what double would go in the boxes?