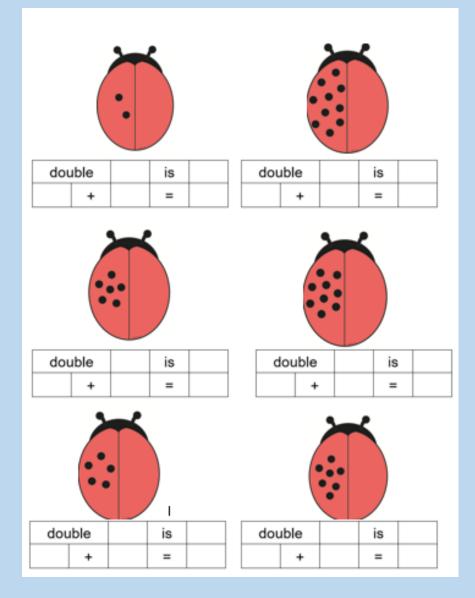

### MATHS 1

WALT - find doubles

#### Starter: Count in 2s!

- https://www.youtube.com/watch?v=OCxvNtrcDIs
- Type 'jack Hartman count in 2s' in to youtube and it should come up



Here is a 5 numicon piece. How would I double it?



Double means you have 2 of exactly the same thing!









## Can you sort the pictures in to whether they show a double or not?







| Doubles | Not doubles |
|---------|-------------|
|         |             |
|         |             |
|         |             |
|         |             |
|         |             |









Can you double the amount in the box?



Can you double the amount in the box?



Can you double the amount in the box?



Can you work out what double would go in the boxes?

# ACTIVITY respond section



### CHALLENGE

Doubling Challenge Cards

Double these numbers.