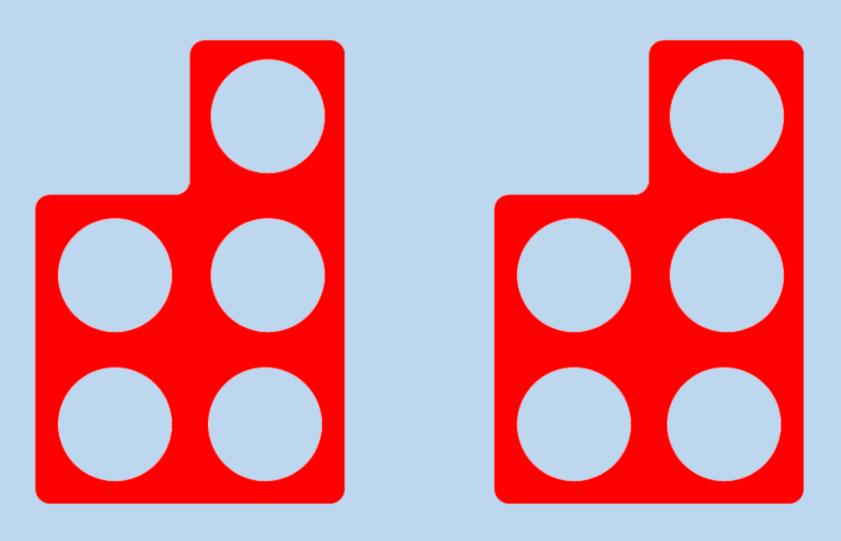

## Can you sort the pictures in to whether they show a double or not?

| Doubles | Not doubles |
|---------|-------------|
|         |             |
|         |             |
|         |             |
|         |             |
|         |             |