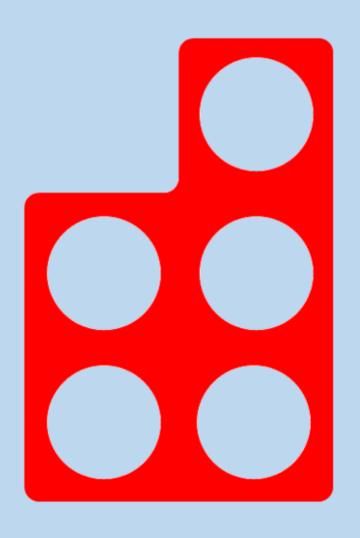

#### Starter: Count in 2s!

- https://www.youtube.com/watch?v=OCxvNtrcDIs
- Type 'jack Hartman count in 2s' in to youtube and it should come up

Here is a 5 numicon piece. How would I double it?

Double means you have 2 of exactly the same thing!