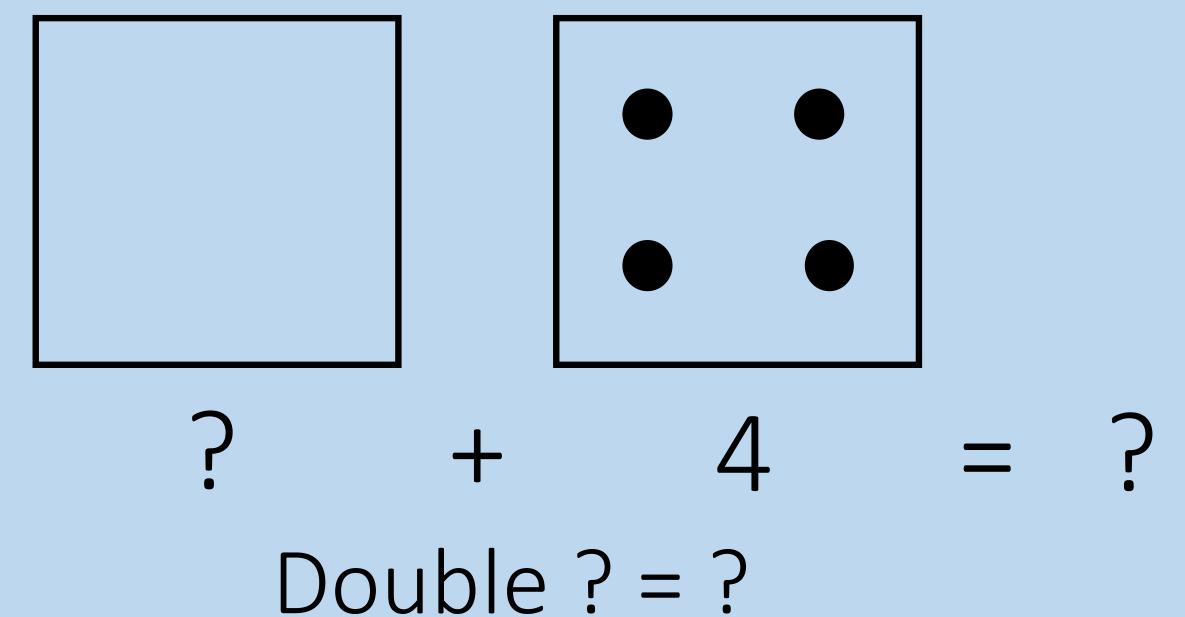

Can you double the amount in the box?

Can you double the amount in the box?

Can you double the amount in the box?

Can you work out what double would go in the boxes?