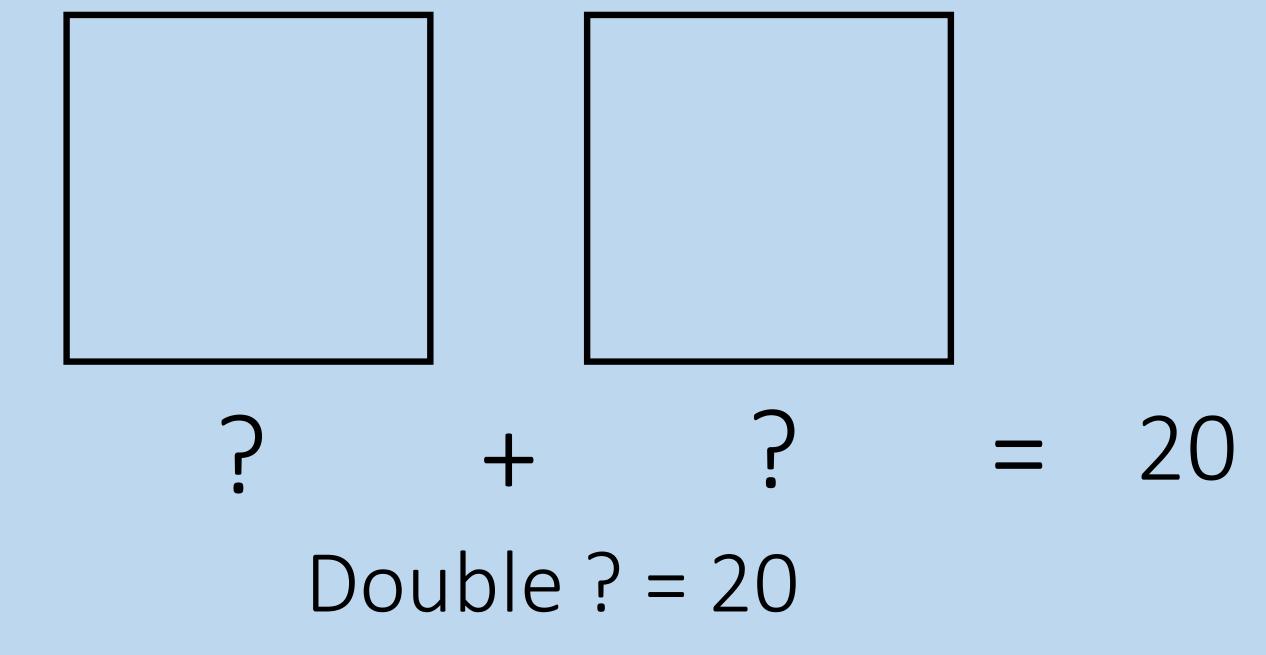

Can you double the amount in the box?

Can you double the amount in the box?

Can you double the amount in the box?

Can you work out what double would go in the boxes?