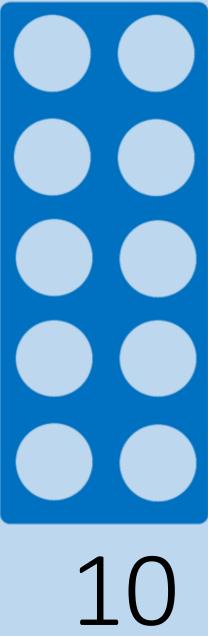

#### Starter: Count in 2s!

- https://www.youtube.com/watch?v=OCxvNtrcDIs
- Type 'jack Hartman count in 2s' in to youtube and it should come up

Here is a 5 numicon piece. How would I double it?

Double means you have 2 of exactly the same thing!