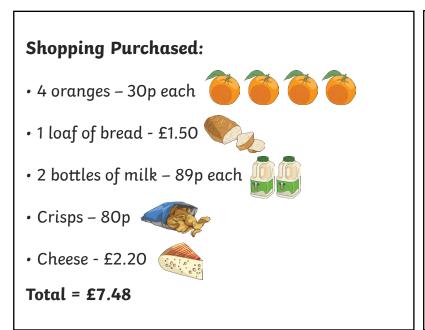

Here is a receipt from a shopping trip. You can see the items bought and what they actually cost. Look at the receipt to check it is correct and calculate the total. Are there any problems with the receipt?