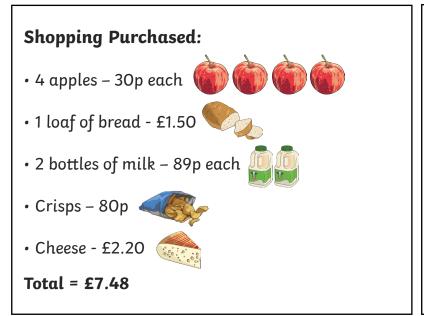

## Receipt for Checking

Here is a receipt from a shopping trip. You can see the items bought and what they actually cost. Look at the receipt to check it is correct and calculate the total. Are there any problems with the receipt?