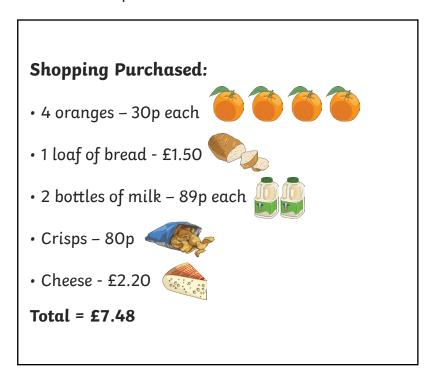

Here is a receipt from a shopping trip. You can see the items bought and what they actually cost. Look at the receipt to check it is correct and calculate the total. Are there any problems with the receipt?