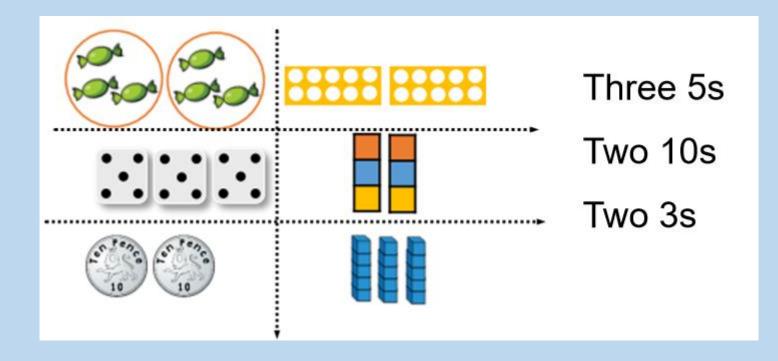

## MATHS 4

WALT – x by 2 and 5 practical

# Starter – match the pictures to what they are showing



### Solving multiplication problems

2 x 4 =

This means we need to make **2** groups that both have **4** in them.



### Solving multiplication problems 5 x 2 =

This means we need to make **5** groups that both have **2** in them.



Can you make these multiplications using something in your house?

| 2 x 6 = | 5 x 3 = |
|---------|---------|
| 2 x 3 = | 5 x 5 = |
| 2 x 5 = | 7 x 5 = |

#### ACTIVITY

Times each number by 2 and write the answer in the box. If you need to make the groups using your resources. You do not need to time yourself – that is a challenge.

#### 2 Times Table Jungle Race Multiply the numbers on the track. Write them down as you go. Use a timer to see how long it takes you to get to the bananas! START 2 10 10 4 О 8 X 3 12 Q