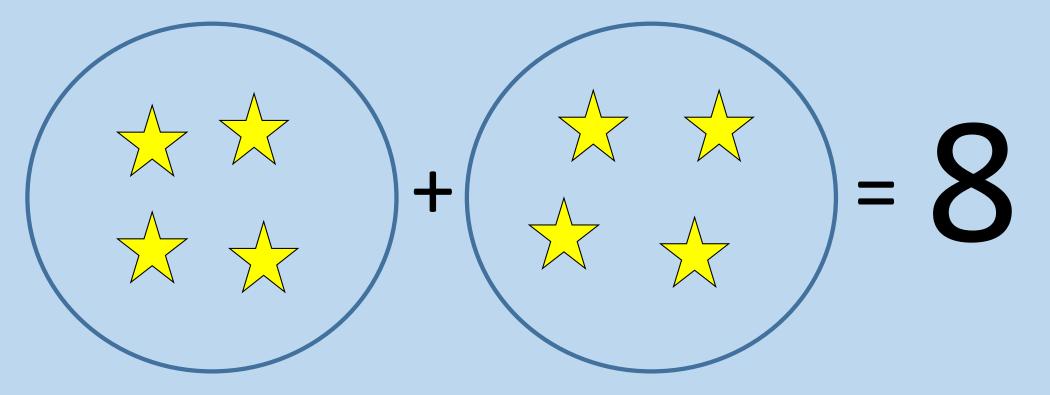

### Solving multiplication problems

2 x 4 =

This means we need to make **2** groups that both have **4** in them.