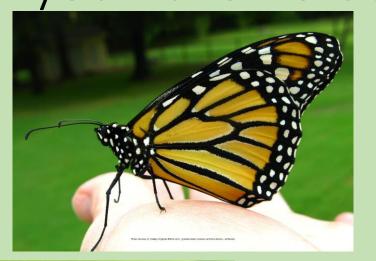

You could also try cross hatching.
<a href="https://www.youtube.com/watch?v=xDRBTtDyQVM&feature=e">https://www.youtube.com/watch?v=xDRBTtDyQVM&feature=e</a>
<a href="mb">mb title</a>

If you have no bugs try sketching one of these.