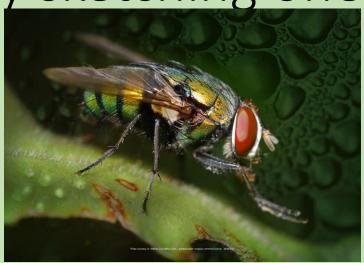

You could also try cross hatching.
<a href="https://www.youtube.com/watch?v=xDRBTtDyQVM&feature=e">https://www.youtube.com/watch?v=xDRBTtDyQVM&feature=e</a>
<a href="mb">mb title</a>

If you have no bugs try sketching one of these.