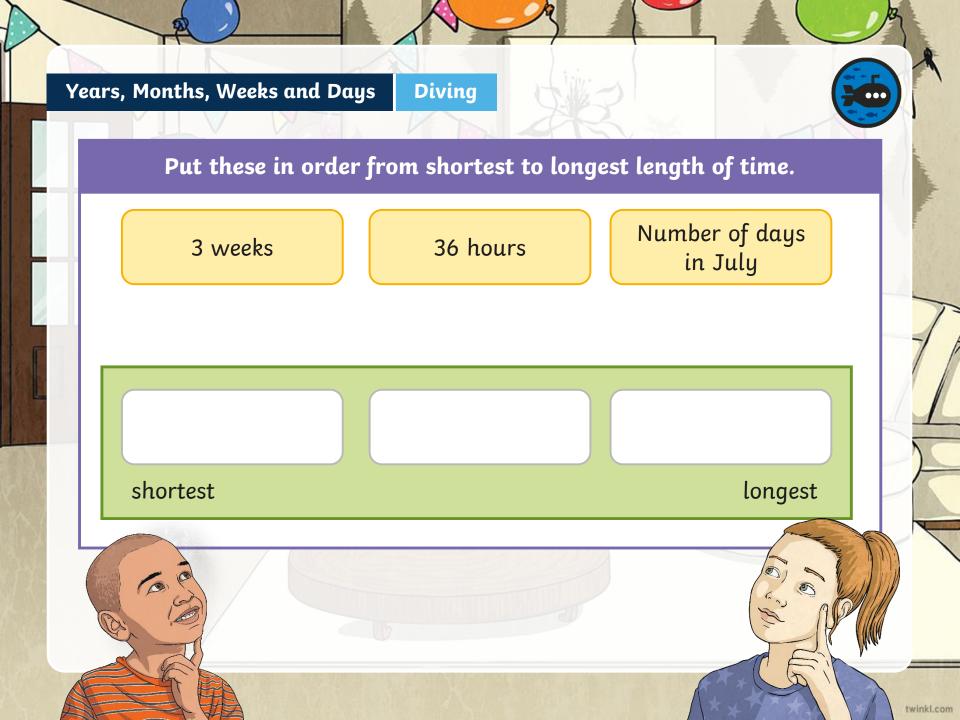

## Complete these statements to make them true. Explain how you know.

36 hours <

2

days

30 days > 4 weeks

This must be more than 1 and a half days.

24 + 12 = 36.

This must be more than 28.