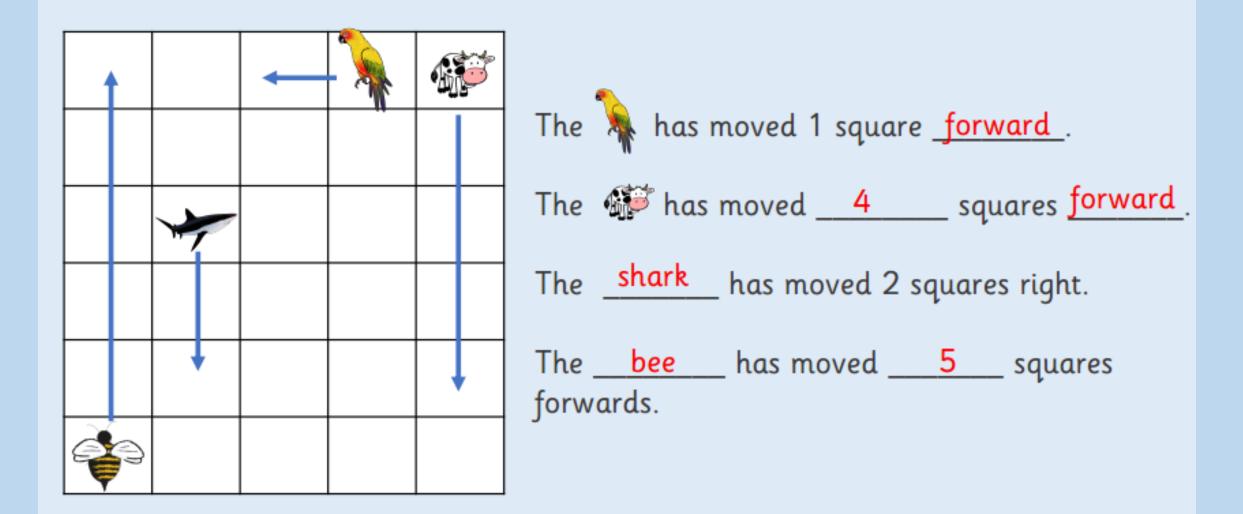

## Complete the stem sentences to describe the movements made.

Complete the stem sentences to describe the movements made.

## Can you complete the worksheet in 'response' section?