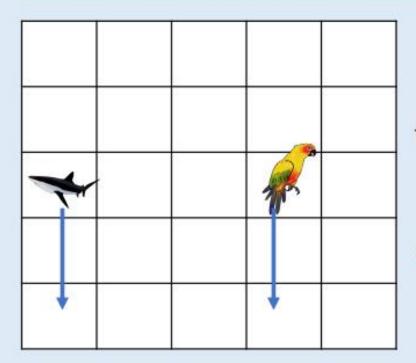

## Tuesday 5<sup>th</sup> May 2020

WALT – describe movement

When looking at this grid, we will be using our left and right to decide which way the animals have turned. Remember to look at the way the animals are facing!

The picture of the shark shows it has turned left, not forward because of the way it is facing.

Use your pencil to pretend it is the shark. Which way would be left and which way would be right?

Has the parrot moved left, right, forwards or backwards?

## The parrot has moved right because of the way it is facing.