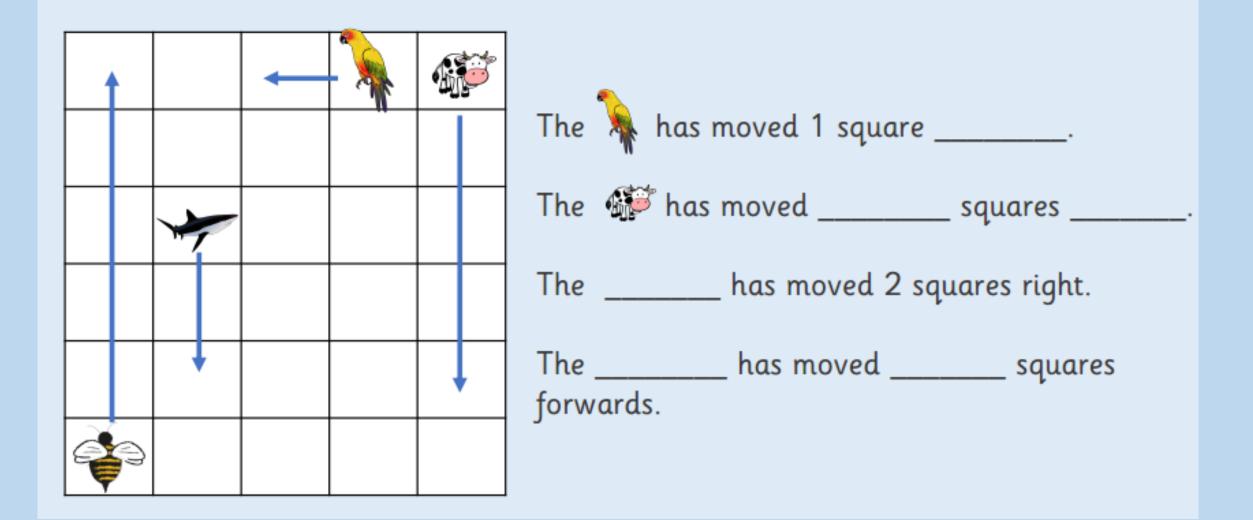

## Tuesday 5<sup>th</sup> May 2020

WALT – describe movement

When looking at this grid, we will be using our left and right to decide which way the animals have turned. Remember to look at the way the animals are facing!

The picture of the shark shows it has turned left, not forward because of the way it is facing.

Use your pencil to pretend it is the shark. Which way would be left and which way would be right?

Has the parrot moved left, right, forwards or backwards?

## The parrot has moved right because of the way it is facing.

## Complete the stem sentences to describe the movements made.

Complete the stem sentences to describe the movements made.