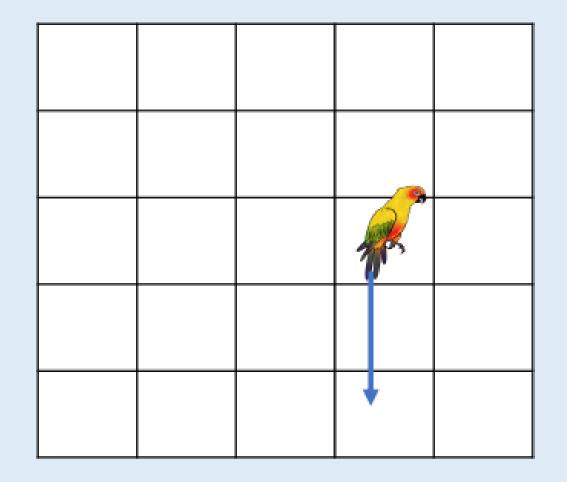

## Complete the stem sentences to describe the movements made.

Complete the stem sentences to describe the movements made.

## Can you complete the worksheet in 'response' section?